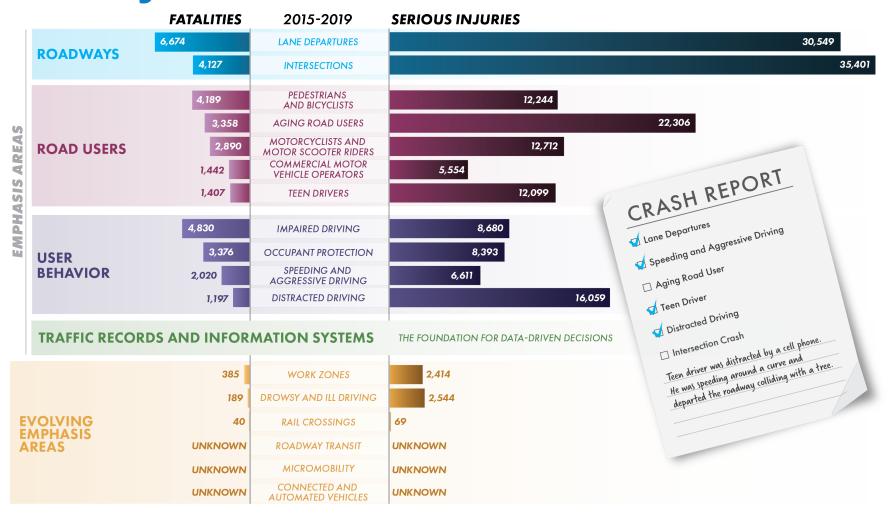

# Florida's 2021 Strategic Highway Safety Plan

### Strategic Highway Safety Plan (SHSP)

- A State's SHSP provides a comprehensive framework to reduce highway fatalities and serious injuries on all public roads
- Determines goals and objectives, analyzes crash data and identifies all federal requirements

Florida's 2021 Strategic Highway Safety Plan

Florida shares the national traffic safety vision,
"Toward Zero Deaths,"
and has adopted our own version of the national vision, "Target Zero Fatalities & Serious Injuries."

# Florida's 2021 Strategic Highway Safety Plan Priority Areas