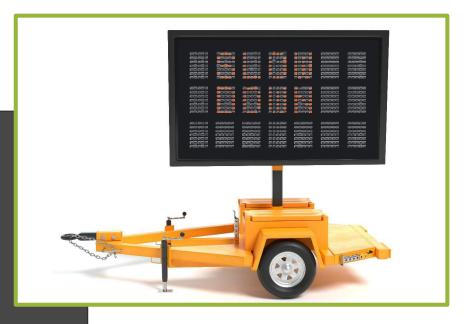

#### What's allowed:

- Overtime hours for enforcement
- Overtime hours for outreach and education
- Overtime hours for dispatchers (as needed)
- Overtime hours for subgrant reimbursement and reporting (1-2 hours)
- Extra duty detail pay for officers
- Distracted driving simulators
- Banners
- Portable message boards
- USB drives (preloaded with distracted driving prevention messages)

- In-car video systems
- USB drives (preloaded with impaired driving prevention messages)
- B.A.T. mobile with great justification
- Vehicle Wrap (Drive Sober or Get Pulled Over)
- DUI checkpoint equipment:
  - Trailers
  - Vehicles
  - Message boards
  - Portable light towers
  - Traffic cones
  - Arrow boards
  - Generators
- Stylus LED Penlights

# Occupant Protection and Child Passenger Safety

- Law enforcement agencies
- Colleges or universities
- Non-profits
- State agencies

Occupant Protection and Child Passenger Safety

Safety

What's allowed:

- Overtime hours for enforcement
- Overtime hours for outreach and education
- Overtime hours for dispatchers (as needed)
- Overtime hours for subgrant reimbursement and reporting (1-2 hours)
- Extra duty detail pay for officers
- Vehicle Wrap (Click It or Ticket)
- Portable message boards
- Seatbelt convincers
- Rollover simulators
- USB drives (preloaded with safety belt messages)

#### What's allowed:

- Overtime hours for enforcement
- Overtime hours for outreach and education
- Overtime hours for dispatchers (as needed)
- Overtime hours for subgrant reimbursement and reporting (1-2 hours)
- Extra duty detail pay for officers
- Speed measurement devices (radars, lidars) for officers working on subgrant
- Portable speed feedback signs
- Portable message boards
- USB drives (preloaded with speed and aggressive driving safety messages)
- Ticket writers

#### What's allowed:

- Overtime hours for enforcement in work zones
- Overtime hours for dispatchers (as needed)
- Overtime hours for subgrant reimbursement and reporting (1-2 hours)
- Extra duty detail pay for officers
- Speed measurement devices (radars, lidars) for officers working on subgrant
- Portable speed message board signs