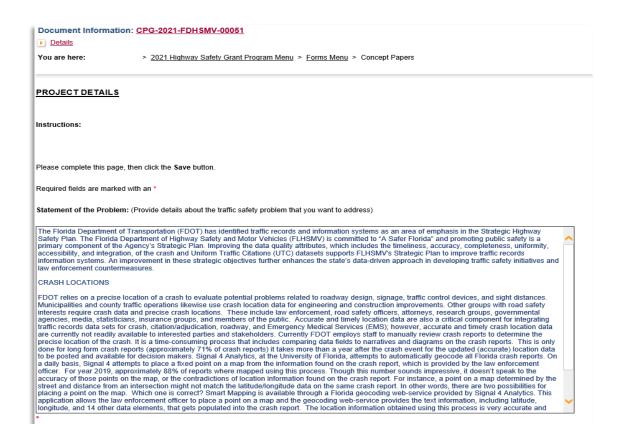

## **Project Details**

- Statement of the Problem
- Supporting Data
- Proposed Solution
- Sustainability
- Project Objectives
- Evaluation

#### Statement of Problem

- Identify the specific traffic safety-related problem or deficiency that the proposed project is intended to address and the associated emphasis area of the Strategic Highway Safety Plan (SHSP) that it falls into based on data
- Must be data-driven and indicate data supporting the reason behind the agency seeking funding. This should be detailed with the issues and facts surrounding the problem
- Spell out any acronyms

3933 of 4000